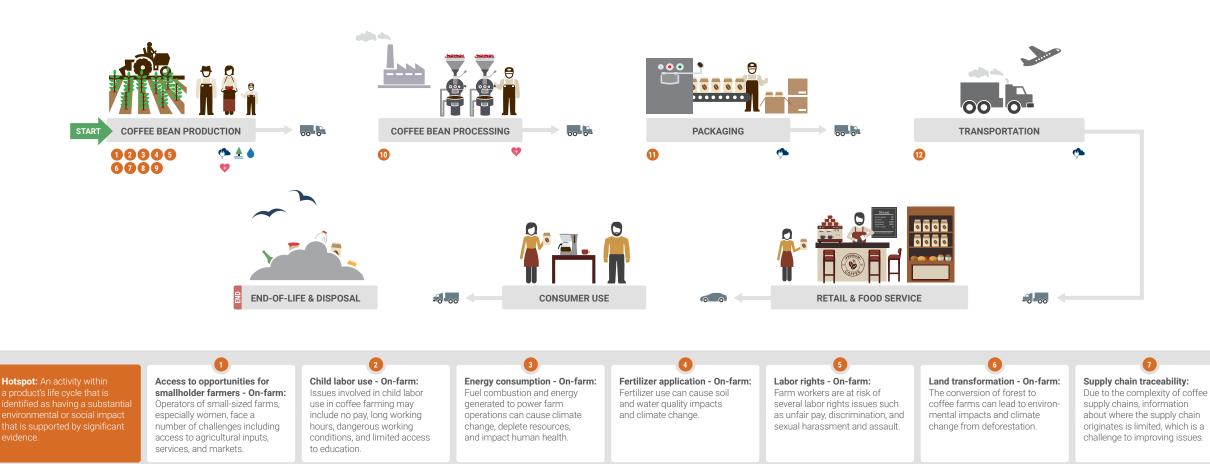

8

Sustainability Topics: 🥐 Climate & Energy 🍐 Water Use 🎍 Land & Ecosystems 💔 Health, Safety & Rights

Worker health and safety -

**On-farm:** Farm workers can

from exposure to chemicals,

noise, and dust and physical

hazards.

injury from other occupational

develop serious health problems

10

Worker health and safety -

Manufacturing: Processing

workers can develop serious

to chemicals, noise, and dust

and physical injury from other

occupational hazards.

health problems from exposure

|                                                                                                                             | 0                                     | 2                                                  | 3                                        | •                                              | 5                                   | 6                                               | 0                                           |
|-----------------------------------------------------------------------------------------------------------------------------|---------------------------------------|----------------------------------------------------|------------------------------------------|------------------------------------------------|-------------------------------------|-------------------------------------------------|---------------------------------------------|
| Key Performance Indicator (KPI):<br>A quantitative or qualitative<br>measure used to assess and<br>track performance toward | Crop supply mapping                   | Access to opportunities<br>for smallholder farmers | Child labor use - On-farm                | Deforestation and land<br>conversion - On-farm | Fertilizer application -<br>On-farm | Greenhouse gas emissions<br>intensity - On-farm | Irrigation water use intensity -<br>On-farm |
| addressing key sustainability<br>issues for consumer goods.                                                                 | HOTSPOTS                              | HOTSPOTS                                           | HOTSPOTS                                 | HOTSPOTS                                       | нотѕротѕ                            | HOTSPOTS                                        | HOTSPOTS<br>B                               |
| 8                                                                                                                           | 9                                     | 10                                                 | 1                                        | 12                                             | 13                                  | 14                                              |                                             |
| Labor rights - On-farm                                                                                                      | Worker health and safety -<br>On-farm | Yield - On-farm                                    | Worker health and safety -<br>Processing | Packaging raw material<br>sourcing             | Sustainable packaging design        | Transportation to retailers                     |                                             |
| HOTSPOTS<br>5                                                                                                               | HOTSPOTS                              | HOTSPOTS 3 6                                       | HOTSPOTS                                 | HOTSPOTS                                       | Hotspots                            | HOTSPOTS<br>12                                  |                                             |