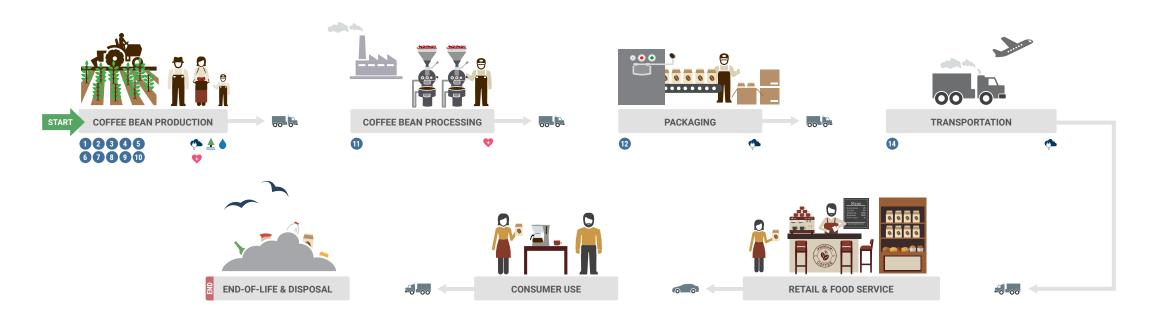

m

Energy consumption -

Packaging production:

impacts from extracting

raw materials.

Packaging production can

result in depletion of resources

and environmental and social

12

Fuel combustion - Distribution:

Fuel combustion for transporta-

cause climate change, deplete

resources,and impact human

health.

tion of the final product can

Water use - On-farm: Using water for irrigation can deplete freshwater resources and lead to poor soil quality.